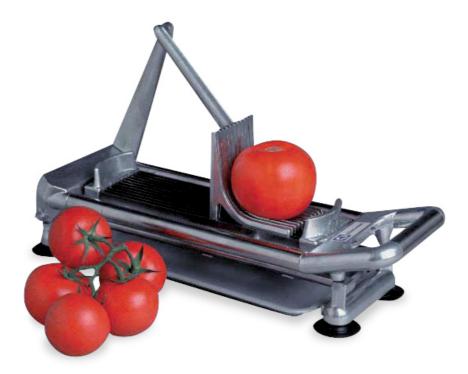

## CT5/6/10

The CT series of tomato slicers gives a better quality of cut with less effort, this professional tomato slicer allows the tomato to maintain its original shape even after slicing. The tomato slicer is ideal for preparing salads, starters or hamburger garnishes in a safety way.

## FEATURES

• The tomato is placed on the holder.

• The lever is lowered cleanly and quickly without hesitation.

• The tomato returns with the trolley.

• The sliced tomato can be picked up, still in its original shape.

• Unscrew to remove the holder which slides out of the frame for cleaning under running water along with the rest of the slicer. • Stainless steel removable holder and cutter block • Stainless steel blades are easily tensioned. • Powerful suction cups

ensure perfect stability on the work top.

601157

2012-07-26

1 1

653100 653282 653099

CUTTING BLOCK FOR 6MM TOMATO SLICER TOMATO GUIDE FOR 6MM SLICER

CUTTING BLOCK FOR 6MM TOMATO SLICER TIPPER SUPPORT FOR TOMATO SLICER TOMATO GUIDE FOR 6MM SLICER